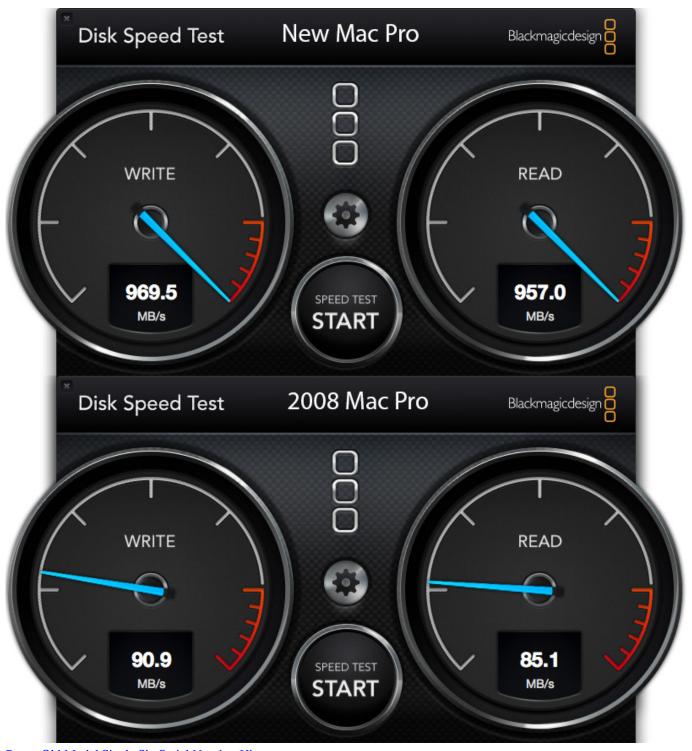

## DOWNLOAD

When Blackmagic tries to read the Startup Disk, you get the message that the device is not writeable, hence you cannot rate the the transfer rates of the drive.

Capt Huffnpuff, Blackmagic is now faster enough to rate internal SSD speeds, even the Startup Disk Blackmagic has been updated to adequately report the speed of SSD devices.