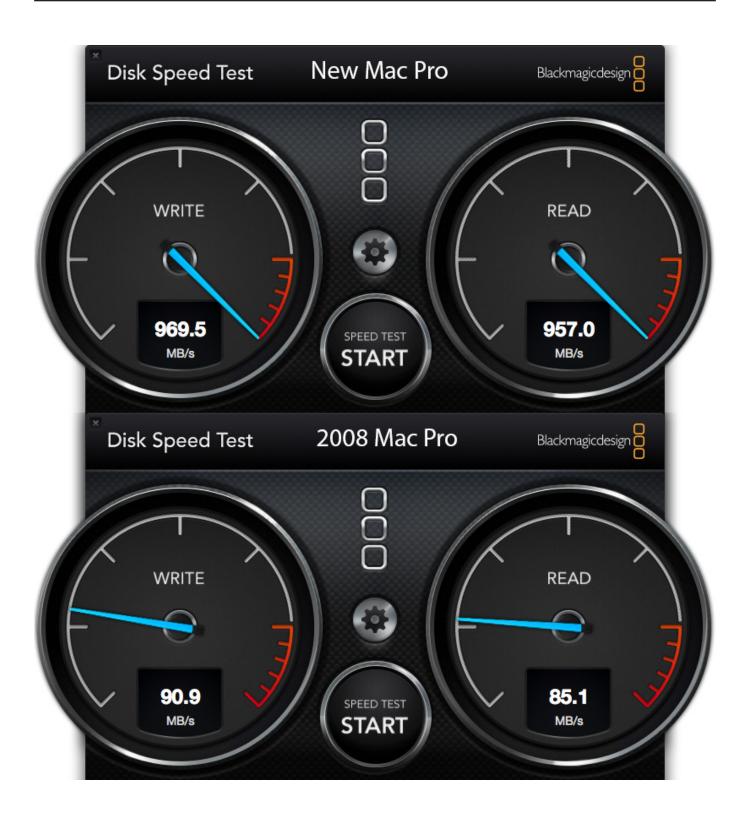

## DOWNLOAD

When Blackmagic tries to read the Startup Disk, you get the message that the device is not writeable, hence you cannot rate the the transfer rates of the drive.

Capt Huffnpuff, Blackmagic is now faster enough to rate internal SSD speeds, even the Startup Disk Blackmagic has been updated to adequately report the speed of SSD devices.